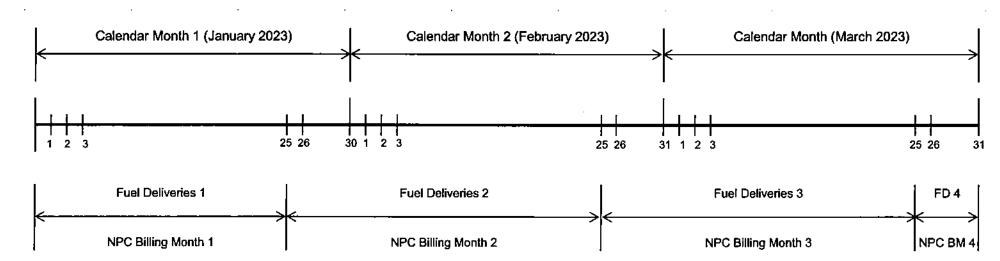

B1\*

If VFBD1 - ROB1\* < COC + OBQ - ROB1\*

VP1 = VFBD1 - ROB1\*

If VFBD2 - ROB2\* > ROB1\*\* - ROB2\*

VP2 = RQB1\*\* - RQB2\*

If VFBD2 - ROB2\* < ROB1\*\* - ROB2\*

VP2 = VFBD2 - ROB2\*

Note: If the COC figure is indeterminate due to non-isolated source tank, replace (COC + OBQ) with VFAL.

Legend: COC = Cargo Outturn Certificate

CIC = Cargo Intake Certificate ROB = Residual On-Board

B/L = Bill of Lading
OBQ = On-board Quantity

VFBD= Vessel Figure Before Discharge

VFAL= Vessel Figure After Loading

VP = Volume for Payment

## **SECTION VI**

# **TECHNICAL SPECIFICATIONS**

(PART IV – SAMPLE COMPUTATION AND LINE GRAPH PER ORDER BASIS) SECTION VI - TECHNICAL SPECIFICATIONS
PART IV - LINE GRAPH FOR FUEL SUPPLY ON PER ORDER BASIS

#### LINE GRAPH FOR FUEL SUPPLY ON PER ORDER BASIS



A. Fuel Deliveries (FD) are covered under NPC Billing Month (BM), 25th NN previous month to 25th NN current month.

B. Processing of Invoice: Delivered Price (Diesel Oil), P/Liter = (Bid Price - Discount) +/- MOPS week on week price adjustments + Delivery Cost

Fuel Deliveries 1 = Payment due date is end of February 2023.

Fuel Deliveries 2 = Payment due date is end March 2023.

Fuel Deliveries 3 = Payment due date is end of April 2023.

SUPPLY AND DELIVERY OF OIL-BASED FUEL TO SPUG POWER PLANTS AND BARGES FOR CY 2023 PR NO. HO-FMG23-001

SECTION VI - TECHNICAL SPECIFICATIONS
PART IV - SAMPLE COMPUTATION FOR FUEL SUPPLY ON PER ORDER BASIS

#### **SAMPLE COMPUTATION 1**

(Industrial Diesel Oil)

 Base Diesel Price, PhP/
 50.0000

 Biofuel Cost, PhP/liter
 70.0000

 Delivery Cost, PhP/lite