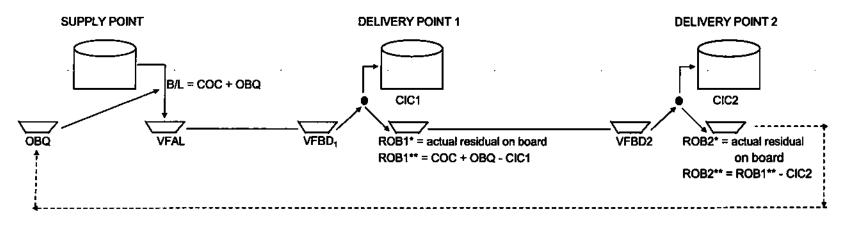

Part I - Technical Specificat | tions |
| of the E            | lid Documents.            |                            |                               |       |
| * For Kabugao I     | OPP, Lot - Cagayan and    | Lot - Batanes, the maxin   | num limit is 10 °C (30 °F)    |       |
| Name of Bidder :    |                           |                            |                               |       |
| Signature of Bidder | r:                        |                            |                               |       |

NATIONAL POWER CORPORATION VI-TDS-2

## **SECTION VI**

# **TECHNICAL SPECIFICATIONS**

(PART III – MULTI-PORT DELIVERY)

# SECTION VI - TECHNICAL SPECIFICATIONS PART III - DIAGRAM AND TREATMENT OF MULTI-PORT DELIVERIES

#### DIAGRAM AND TREATMENT OF MULTI-PORT DELIVERIES



#### A. BETWEEN SUPPLY POINT & DELIVERY POINT

#### **B. BETWEEN DELIVERY POINTS**

CASE 1: Receiving Tank is Isolated.

If CIC1 > COC + OBQ - ROB1\*

VP1 = COC + OBQ - ROB1\*

If CIC1 < COC + OBQ - ROB1\*

VP1 = CIC1

If CIC2 > ROB1\*\* - ROB2\*

VP2 = ROB1\*\* - ROB2\*

If CIC2 < ROB1\*\* - ROB2\*

**VP2 = ÇIÇ2** 

CASE 2: Receiving Tank is Service Tank or found not isolated.

If VFBD1 - ROB1\* > COC + OBQ - ROB1\*

VP1 = COC + OBQ - ROB1\*

If VFBD1 - ROB1\* < COC + OBQ - ROB1\*

VP1 = VFBD1 - ROB1\*

If VFBD2 - ROB2\* > ROB1\*\* - ROB2\*

VP2 = RQB1\*\* - RQB2\*

If VFBD2 - ROB2\* < ROB1\*\* - ROB2\*

VP2 = VFBD2 - ROB2\*

Note: If the COC figure is indeterminate due to non-isolated source tank, replace (COC + OBQ) with VFAL.

Legend: COC = Cargo Outturn Certificate

CIC = Cargo Inta